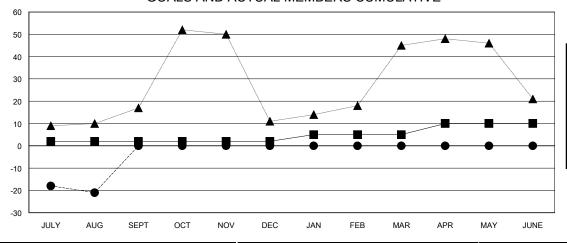

## GOALS AND ACTUAL MEMBERS CUMULATIVE

| - <b>II</b> - ME | MBER | GROWTH | NET | GOAL |
|------------------|------|--------|-----|------|
|------------------|------|--------|-----|------|

- ■ - MEMBER GROWTH ACTUAL

- ▲ - LAST YEAR MEMBERSHIP ACTUAL

|   | DROPPED CLUBS: 0 |    |
|---|------------------|----|
| , | DROPPED MEMBERS  |    |
|   | DECEASED         | 1  |
|   | CLUB CANCELLED   | 0  |
|   | OTHER            | 30 |
|   | TOTAL            | 31 |

## District 117 A

Results as of: 8/31/2024

| <br>GMT: LOCATION GREECE | GIVIT CA |
|--------------------------|----------|
| Clubs                    | Members  |

| Clubs                 |               |           | Members       |                       |                        |                         |                                                    |
|-----------------------|---------------|-----------|---------------|-----------------------|------------------------|-------------------------|----------------------------------------------------|
| RESULTS FOR 2024-2025 |               |           |               | RESULTS FOR 2024-2025 |                        |                         |                                                    |
| QUARTER               | NEW CLUB GOAL | NEW CLUBS | DROPPED CLUBS | QUARTER MEM           | BER GROWTH NET<br>GOAL | MEMBER GROWTH<br>ACTUAL | DROPPED<br>MEMBERS ACTUAL<br>(including transfers) |
| JULY/AUG/SEPT         | 2             | 0         | 0             | JULY/AUG/SEPT         | 2                      | 15                      | 31                                                 |
| OCT/NOV/DEC           | 0             | 0         | 0             | OCT/NOV/DEC           | 0                      | 0                       | 0                                                  |
| JAN/FEB/MAR           | 2             | 0         | 0             | JAN/FEB/MAR           | 3                      | 0                       | 0                                                  |
| APR/MAY/JUNE          | 2             | 0         | 0             | APR/MAY/JUNE          | 5                      | 0                       | 0                                                  |