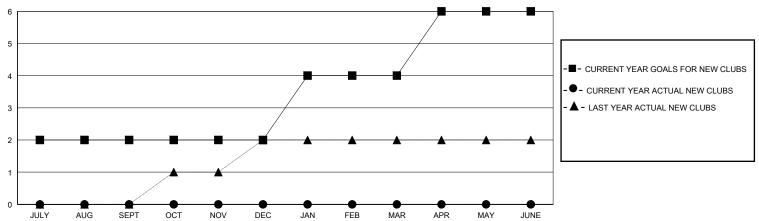

## GOALS AND ACTUAL NEW CLUBS CUMULATIVE

## District 117 A

Results as of: 8/31/2024

| <br>GMT: LOCATION GREECE | GIVIT CA |
|--------------------------|----------|
| Clubs                    | Members  |

| Clubs                 |               |           | Members       |                       |                        |                         |                                                    |
|-----------------------|---------------|-----------|---------------|-----------------------|------------------------|-------------------------|----------------------------------------------------|
| RESULTS FOR 2024-2025 |               |           |               | RESULTS FOR 2024-2025 |                        |                         |                                                    |
| QUARTER               | NEW CLUB GOAL | NEW CLUBS | DROPPED CLUBS | QUARTER MEM           | BER GROWTH NET<br>GOAL | MEMBER GROWTH<br>ACTUAL | DROPPED<br>MEMBERS ACTUAL<br>(including transfers) |
| JULY/AUG/SEPT         | 2             | 0         | 0             | JULY/AUG/SEPT         | 2                      | 15                      | 31                                                 |
| OCT/NOV/DEC           | 0             | 0         | 0             | OCT/NOV/DEC           | 0                      | 0                       | 0                                                  |
| JAN/FEB/MAR           | 2             | 0         | 0             | JAN/FEB/MAR           | 3                      | 0                       | 0                                                  |
| APR/MAY/JUNE          | 2             | 0         | 0             | APR/MAY/JUNE          | 5                      | 0                       | 0                                                  |